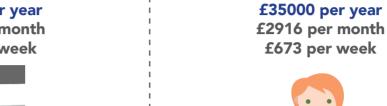

### An Airline Pilot earns £48000 per year £4000 per month

£4000 per month £923 per week

R6

A Banker earns

R6

#### A Shop Manager earns £25000 per year £2083 per month £480 per week

A Vet earns £40000 per year £3333 per month £769 per week

R6